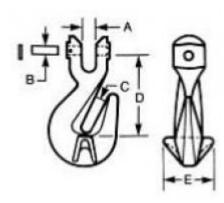

## **Grade 80 Clevis Grab hook, Cradle Type**

Forged alloy steel, heat treated. Painted. According to ASTM A952.

Sizes 9/32" through 3/4' also available in DOMESTIC.

## TO ASSEMBLE:

- 1. FULLY INSERT CLEVIS PIN.
- 2. SECURE CLEVIS PIN BY DRIVING LOCKING PIN INTO PLACE UNTIL FLUSH WITH BODY OF HOOK.

| Size  | Working Load Limit in lbs. | Approx. wt. ea. in lbs. | Α   | В   | С   | D    | E    |
|-------|----------------------------|-------------------------|-----|-----|-----|------|------|
| Size  | Working Load Limit in lbs. | Approx. wt. ea. in lbs. | Α   | В   | С   | D    | Е    |
| 9/32" | 3,500                      | .59                     | .35 | .35 | .39 | 1.97 | 1.18 |
| 3/8"  | 7,100                      | 1.65                    | .51 | .51 | .51 | 2.83 | 1.73 |
| 1/2"  | 12,000                     | 2.98                    | .67 | .63 | .67 | 3.46 | 2.06 |
| 5/8"  | 18,100                     | 4.41                    | .83 | .82 | .79 | 4.01 | 2.52 |
| 3/4"  | 28,300                     | 9.04                    | .94 | .94 | .94 | 4.60 | 3.34 |