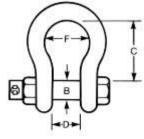

## **Stainless Bolt Type Anchor Shackles**

Van Beest (Green Pin) and Campbell (Blue Pin) Bolt Type Anchor Shackles European (The Netherlands) and USA Both Companies of Equal Quality Van Beest rated in Metric Tons

Caution: Never Exceed The Working Load Limit

Sizes 1/2" through 2". Also available in DOMESTIC.

| Size | Working Load Limit in Pounds | Pin Diameter in Inches | Approximate Weight each in Pounds |
|------|------------------------------|------------------------|-----------------------------------|
| Size | Working Load Limit in Pounds | Pin Diameter in Inches | Approximate Weight each in Pounds |
| 1/2" | 1,990                        | 5/8                    | .93                               |
| 5/8" | 3,050                        | 3/4                    | 1.81                              |
| 3/4" | 4,475                        | 7/8                    | 2.75                              |
| 7/8" | 6,000                        | 1                      | 4.20                              |
|      |                              |                        |                                   |