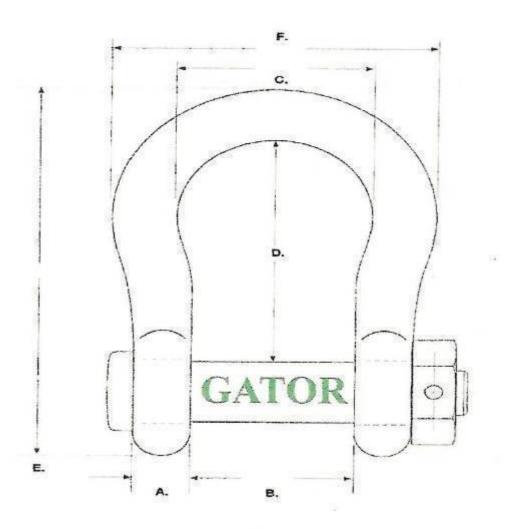

## Certification click on the links below:

ABS Consulting
ABS Certificate for the Gator 45
ABS Certificate for the Gator 65

**BASIC TOWING SYSTEM** 

| A SIZE      | B JAW<br>WIDTH | C WIDTH<br>BOW | D INSIDE<br>LENGTH | E OVERALL<br>LENGTH | F OVERALL<br>WIDTH | G PIN | H NUT | WEIGHT LBS |
|-------------|----------------|----------------|--------------------|---------------------|--------------------|-------|-------|------------|
| A SIZE      | B JAW WIDTH    | C WIDTH BOW    | D INSIDE LENGTH    | E OVERALL LENGTH    | F OVERALL WIDTH    | G PIN | H NUT | WEIGHT LBS |
| 45MT 2-1/4" | 5.67           | 7.2            | 9.8                | 16.5                | 11.73              | 12.2  | 3.11  | 78         |
| 65MT 2-3/4" | 7.01           | 8.5            | 12.36              | 20.08               | 14.02              | 14.76 | 3.35  | 140        |
|             |                |                |                    |                     |                    |       |       |            |