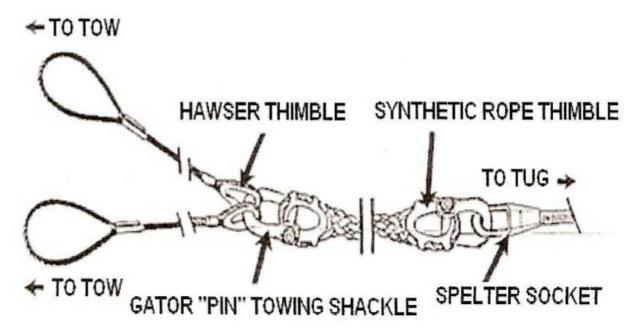

## **Gator Towing Shackle**

AVAILABLE IN 45 AND 65 METRIC TON

GATOR "PIN" FORGED OVAL/FLAT PIN MARINE TOWING SHACKLE

Our Gator "Pin" Towing Shackle is designed to be used in the offshore towing industry. These shackles have a flat pin for ease of connecting. We offer the Gator "Pin" Towing Shackle in two sizes; 45 Metric Ton (49.5 US Tons) and 65 Metric Ton (71.5 US Tons). These sizes are designed to accommodate synthetic shock lines up to 16" circ. OUR GATOR "PIN" TOWING SHACKLES ARE ABS CERTIFIED/APPROVED WITH CERTIFICATION PAPERS ISSUED ON EVERY GATOR "PIN" TOWING SHACKLE WE SELL. CONTACT GATOR SUPPLY FOR FURTHER INFORMATION.

## Certification click on the links below:

ABS Consulting
ABS Certificate for the Gator 45
ABS Certificate for the Gator 65

**BASIC TOWING SYSTEM** 

| A SIZE      | B JAW<br>WIDTH | C WIDTH<br>BOW | D INSIDE<br>LENGTH | E OVERALL<br>LENGTH | F OVERALL<br>WIDTH | G PIN | H NUT | WEIGHT LBS |
|-------------|----------------|----------------|--------------------|---------------------|--------------------|-------|-------|------------|
| A SIZE      | B JAW WIDTH    | C WIDTH BOW    | D INSIDE LENGTH    | E OVERALL LENGTH    | F OVERALL WIDTH    | G PIN | H NUT | WEIGHT LBS |
| 45MT 2-1/4" | 5.67           | 7.2            | 9.8                | 16.5                | 11.73              | 12.2  | 3.11  | 78         |
| 65MT 2-3/4" | 7.01           | 8.5            | 12.36              | 20.08               | 14.02              | 14.76 | 3.35  | 140        |
|             |                |                |                    |                     |                    |       |       |            |