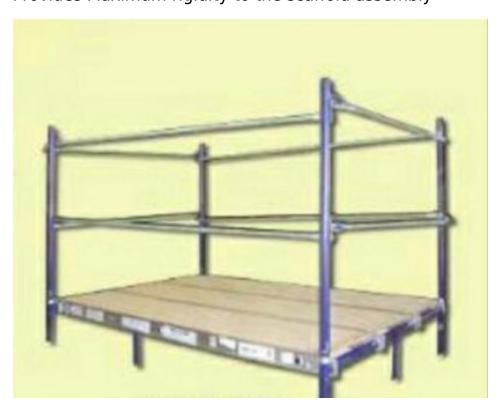

## **Guard Rail System**

Made of high strength tubular steel Provides Maximum rigidity to the scaffold assembly

| Part#                                                                           | Description                 | Weight |
|---------------------------------------------------------------------------------|-----------------------------|--------|
| GRPF-L1                                                                         | Guard rail post with V-Lock | 8      |
| GR2                                                                             | 2' Galvanized guard rail    | 2      |
| GR5                                                                             | 5' Galvanized guard rail    | 5      |
| GR7                                                                             | 7' Galvanized guard rail    | 7      |
| SSGR57                                                                          | 7'x5' Full guard rail set   | 56     |
| SSGR27                                                                          | 7x2' Full guard rail set    | 50     |
| * Guard Rail sets include: (4) Posts, (4) 2' or 5' end rails, (4) 7' side rails |                             |        |