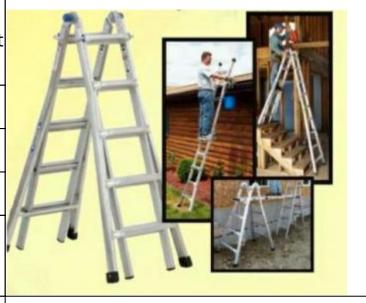

## Marine Ladders - Werner MT Telescoping Multiladder

300 LB Capacity

4 Positions: Easily converts to twin stepladder, stairway stepladder, extension ladder, 2 scaffold bases

Double riveted steps for long lasting durability

Heavy duty, non-marring feet for slip-resistance

Professional grade hinges with storage case included

| Part# | Step<br>Height | Extension<br>Height | Scaffold<br>Height | Weight |
|-------|----------------|---------------------|--------------------|--------|
| MT-13 | 3' to 5'       | 7' to 11'           | 1' to 2'           | 28     |
| MT-17 | 5' to 7'       | 9' to q5'           | 1' to 3'           | 35     |
| MT-22 | 6' to 9'       | 11' to19'           | 1' to 4'           | 42     |
| MT-26 | 7' to<br>11'   | 13' to 23'          | 1' to 5'           | 54     |
|       |                |                     |                    |        |