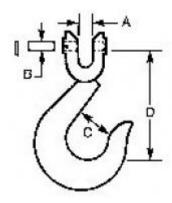

## **Grade 80 Clevis Sling Hook**

Forged alloy steel, heat treated. Painted. According to ASTM A952.

Sizes 9/32" through 3/4" also available in DOMESTIC.

## To assemble:

- 1. Fully insert clevis pin.
- 2. Secure clevis pin by driving locking pin into place until flush with body of hook.

| Size  | Working Load Limit in lbs. | Approx. Wt. ea. in lbs. | Α   | В    | С    | D    |
|-------|----------------------------|-------------------------|-----|------|------|------|
| Size  | Working Load Limit in lbs. | Approx. Wt. ea. in lbs. | Α   | В    | С    | D    |
| 9/32" | 3,500                      | 1.19                    | .34 | .35  | 1.00 | 3.40 |
| 3/8"  | 7,100                      | 2.2                     | .48 | .51  | 1.20 | 4.13 |
| 1/2"  | 12,000                     | 4.07                    | .60 | .63  | 1.61 | 5.06 |
| 5/8"  | 18,100                     | 6.83                    | .75 | .83  | 1.97 | 6.11 |
| 3/4"  | 28,300                     | 12.12                   | .83 | 1.02 | 2.36 | 7.24 |